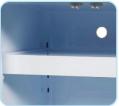

## WSKZYP0002

WORKSafe® PP Cabinet For Acid And Corrosive, 13 Gal Custom-Made A Separate Poly Tray with Secondary Sump Add Castors and Anti Corrosive Safety Lock

Safety lock, keys and accessories

Adjustable shelf with secondary sump