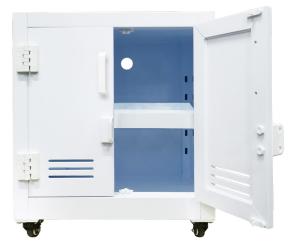

## **WORKSafe® POLYPROPYLENE (PP) CABINET - 13 GAL**

## **SAFETY CABINETS**

- · Designed to store acids and corrosive substances, including but not limited to sulfuric acid, hydrochloric acid and sodium hydroxide.
- · Highly resistant to corrosion
- · Lightweight and durable
- · Made of fully seam-welded white polypropylene
- Liquid-tight structure contains accidental spills
- Removable shelves for easy adjustments and cleaning
- · Leakproof bottom sump contains spills
- Meets OSHA requirements for secondary containment

## WSKZYP0002

WORKSafe® PP Cabinet For Acid And Corrosive, 13 Gal Custom-Made A Separate Poly Tray with Secondary Sump Add Castors and Anti Corrosive Safety Lock

Safety lock, keys and accessories

Adjustable shelf with secondary sump

2-inch back vent

Castors (open)

Castors (locked)

25mm adjustable PP trav

| Brand                                 | WORKSafe                          |
|---------------------------------------|-----------------------------------|
| Model                                 | PP Cabinet For Acid and Corrosive |
| Weight                                | 27kg                              |
| Exterior Dimensions<br>(H X W X D mm) | 640X600X550                       |
| Interior Dimensions<br>(H X W X D mm) | 550X585X485                       |
| Adjustable Shelves                    | 1                                 |
| Load Capacity of<br>Each Shelf (kg)   | 30                                |
| Sump Volume                           | 16L                               |
| Door                                  | Two                               |