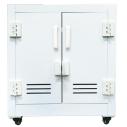

## **WORKSafe® POLYPROPYLENE (PP) CABINET - 13 GAL**

## **SAFETY CABINETS**

- · Designed to store acids and corrosive substances, including but not limited to sulfuric acid, hydrochloric acid and sodium hydroxide.
- · Highly resistant to corrosion
- · Lightweight and durable
- · Made of fully seam-welded white polypropylene
- Liquid-tight structure contains accidental spills
- Removable shelves for easy adjustments and cleaning
- · Leakproof bottom sump contains spills
- Meets OSHA requirements for secondary containment

## WSKZYP0002

WORKSafe® PP Cabinet For Acid And Corrosive, 13 Gal Custom-Made A Separate Poly Tray with Secondary Sump Add Castors and Anti Corrosive Safety Lock

Safety lock, keys and accessories

Adjustable shelf with secondary sump

2-inch back vent

Castors (open)

Castors (locked)

25mm adjustable PP trav

| Brand                                 | WORKSafe                          |
|---------------------------------------|-----------------------------------|
| Model                                 | PP Cabinet For Acid and Corrosive |
| Weight                                | 27kg                              |
| Exterior Dimensions<br>(H X W X D mm) | 640X600X550                       |
| Interior Dimensions<br>(H X W X D mm) | 550X585X485                       |
| Adjustable Shelves                    | 1                                 |
| Load Capacity of<br>Each Shelf (kg)   | 30                                |
| Sump Volume                           | 16L                               |
| Door                                  | Two                               |