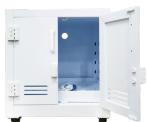

## **WORKSafe® POLYPROPYLENE (PP) CABINET - 13 GAL**

## **SAFETY CABINETS**

- · Designed to store acids and corrosive substances, including but not limited to sulfuric acid, hydrochloric acid and sodium hydroxide.
- · Highly resistant to corrosion
- · Lightweight and durable
- · Made of fully seam-welded white polypropylene
- Liquid-tight structure contains accidental spills
- Removable shelves for easy adjustments and cleaning
- · Leakproof bottom sump contains spills
- Meets OSHA requirements for secondary containment

## WSKZYP0002

WORKSafe® PP Cabinet For Acid And Corrosive, 13 Gal Custom-Made A Separate Poly Tray with Secondary Sump Add Castors and Anti Corrosive Safety Lock

Safety lock, keys and accessories

Adjustable shelf with secondary sump

2-inch back vent

Castors (open)

Castors (locked)

25mm adjustable PP trav

| Brand                                 | WORKSafe                          |
|---------------------------------------|-----------------------------------|
| Model                                 | PP Cabinet For Acid and Corrosive |
| Weight                                | 27kg                              |
| Exterior Dimensions<br>(H X W X D mm) | 640X600X550                       |
| Interior Dimensions<br>(H X W X D mm) | 550X585X485                       |
| Adjustable Shelves                    | 1                                 |
| Load Capacity of<br>Each Shelf (kg)   | 30                                |
| Sump Volume                           | 16L                               |
| Door                                  | Two                               |