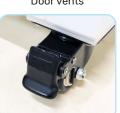

2-inch back vent

Castors (open)

Castors (locked)

25mm adjustable PP trav

| Brand                                 | WORKSafe                          |
|---------------------------------------|-----------------------------------|
| Model                                 | PP Cabinet For Acid and Corrosive |
| Weight                                | 27kg                              |
| Exterior Dimensions<br>(H X W X D mm) | 640X600X550                       |
| Interior Dimensions<br>(H X W X D mm) | 550X585X485                       |
| Adjustable Shelves                    | 1                                 |
| Load Capacity of<br>Each Shelf (kg)   | 30                                |
| Sump Volume                           | 16L                               |
| Door                                  | Two                               |