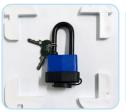

## WSKZYP0002

WORKSafe® PP Cabinet For Acid And Corrosive, 13 Gal Custom-Made A Separate Poly Tray with Secondary Sump Add Castors and Anti Corrosive Safety Lock

Safety lock, keys and accessories

Adjustable shelf with secondary sump